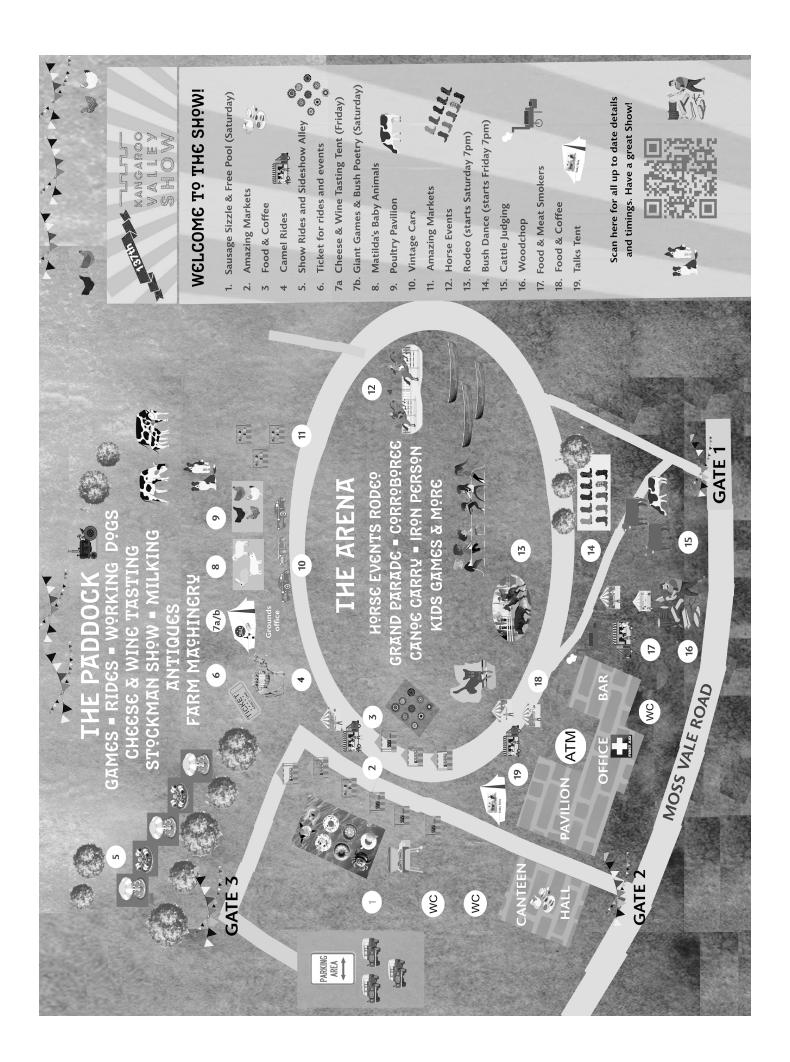

## Friday 16 February (A) Arena, (P) Paddock

Horses Ring 4: Show Jumping (A)

| Triday to rebruary (A) Arena, (1) raddock   |                                        |                 |                                            |
|---------------------------------------------|----------------------------------------|-----------------|--------------------------------------------|
|                                             |                                        | 9.00            | Pavilion and Poultry Pavilion open         |
| 8.30                                        | Horses – Junior Events (A)             | 9.15-10.00      | Smart Farmer milking display               |
| 9.30                                        | Dairy & Beef Cattle Judging            | 9.00            | Side Show Alley opens                      |
| 9.00                                        | Horses – Australian Stock Horse        | 9.00-4.00       | Free Face Painting                         |
|                                             | Classes, Horse Ring 1 (A)              | 9.00-10.00      | Bush Poetry (P)                            |
| 9.00-5.00                                   | Unusual Poultry Display                | 9.00-4.00       | Games in The Paddock: Frisbee              |
| 9.00 onwards                                | Side Show Alley & Rides                | •               | Golf, giant games, climbing wall,          |
| 9.30                                        | Cheese & Dairy Produce Judging         | •               | Slot cars, Reptiles, and more. (P)         |
| 9.30                                        | Horses – Show Jumping (A)              | 10.00-4.00      | Classic/Vintage cars display               |
| 9.30-10.15                                  | Smart Farmer milking display (P)       | 10.00-4.00      | Busking in The Paddock (P)                 |
| 10.00-3.00                                  | Craft Tent (P)                         | 10.00-4.00      | Shoalhaven Steam Machinery (P)             |
| 10.00-4.00                                  | Paddock Events Frisbee Golf, Giant     | 10.00-4.00      | Wood Milling, Jordy Mawson (P).            |
|                                             | Games, Slot Cars, Reptiles. (P)        | 10.00-10.20     | Outback Stockman Show (P)                  |
| 10.00-10.00                                 | Radio Live. 2ST                        | 10.30-11.00     | Sheep dog trials 1 with Tony Mulvihil,     |
| 10.30-10.50                                 | Outback Stockman Show (P)              | •               | Downunder Working Dogs (P)                 |
| 11.00-12.00                                 | Bush Poetry (P)                        | 10.00- 11.00    | Berry Community Band                       |
| 12.15-1.00                                  | Smart Farmer milking display           | 10.00-3.00      | Reptile Show (P)                           |
| 1.00                                        | Children's Bicycle Races (A)           | 10.00-4.00      | Matilda's Farmyard Nursery (P)             |
| 1.00-8.00                                   | Pavilion Opens (after judging)         | 10.00-4.00      | Camel Rides (see map)                      |
| 2.00                                        | Horses – Sporting Events (A)           | 10.00           | Cheese Making - Talk Tent (see map)        |
| 2.30-2.50                                   | Outback Stockman Show (P)              | 11.00-5.00      | Free KV pool (subject to capacity)         |
| 3.00                                        | Children's Events (P):                 | 11.00-12.00     | Canoe Drumming (P)                         |
|                                             | Child with Dog Obstacle Races,         | 11.00-12.00     | Tent Talks: Session 1                      |
|                                             | Children's Fancy Dress, Children's Pet | 11.00am         | Horses – Heavy Classes (A)                 |
|                                             | Show, Children's Puppy & Dogs          | 11.00 onwards   | Wood Chopping (see map)                    |
| 3.15-4.00                                   | Smart Farmer milking display (P)       | 11.30-12.15     | Smart Farmer milking display (P)           |
| 4.00                                        | Fastest Dog in KV (A)                  | 12.00-12.20     | Sheep dog trials with Tony Mulvihill,      |
| 4.30                                        | Novelty & Strength Events              | •               | Downunder Working Dogs, (P)                |
|                                             | Three Legged Race, Thong Toss,         | 12.30           | GRAND PARADE (A)                           |
|                                             | Egg Toss, Shoe Scramble. (A)           | 1.30-2.00       | Outback Stockman Show (P)                  |
| 6.00-6.30                                   | OFFICIAL OPENING IN ARENA              | 1.30-2.30       | Corroboree with Gadhungal Murring          |
|                                             | Welcome to Country                     | 2.00            | Tent Talks: Interviews. Session 2          |
|                                             | Awards Presentation, speeches and      | 2.00            | Horses Sporting Events; Six Bar Jump (A)   |
|                                             | canoe drumming (A)                     | 2.00-2.30       | Sheep dog trials 2 with Tony Mulvihill     |
| 6.40-7.00                                   | Outback Stockman Show (P)              | , 2.00-2.30     | , ,                                        |
| 6.30                                        | Cheese & Wine Tasting (Ticketed, P)    | )<br>215 7 00   | Downunder Working Dogs (P)                 |
| 7.00-10.00                                  | Bush Dance & live music                | 2.15-3.00       | Smart Farmer milking display (P)           |
| 11.00                                       | Show close                             | 3.00-3.45       | Canoe Races, Paddles and Prtage (A)        |
|                                             |                                        | 3.45            | Iron Person Competitions (A)               |
| Saturday 17 February (A) Arena, (P) Paddock |                                        | 4.00-4.30       | Outback Stockman Show (P)                  |
| •                                           | Horses Ring 1 – Children's Riding      | 5.00            | Dog High Jump Competition (A)              |
|                                             | Classes; Pony Hack Classes (A)         | 5.30            | Novelty Events. Ute Pulling, plus          |
|                                             | Horses Ring 2 – Hacks; Galloways;      | •               | Three Legged Race; Thong Toss; Egg         |
|                                             | Adult Riding Classes (A)               |                 | Toss; Shoe Scramble, Tug o' War (A)        |
| 9.00                                        | Horses Ring 3: Miniature Classes LED;  | 7.30pm          | Rodeo (A)                                  |
|                                             | Shetland Pony Classes – LED;           | After Rodeo     | Music in the Bar, Harrison Graham          |
|                                             | Minitaure Pony Classes – LED.          | 11.00           | Show closes                                |
|                                             | Harris Ding A. Chau Lumping (A)        | Subject to cham | so shock woheito for yony yony yony latast |